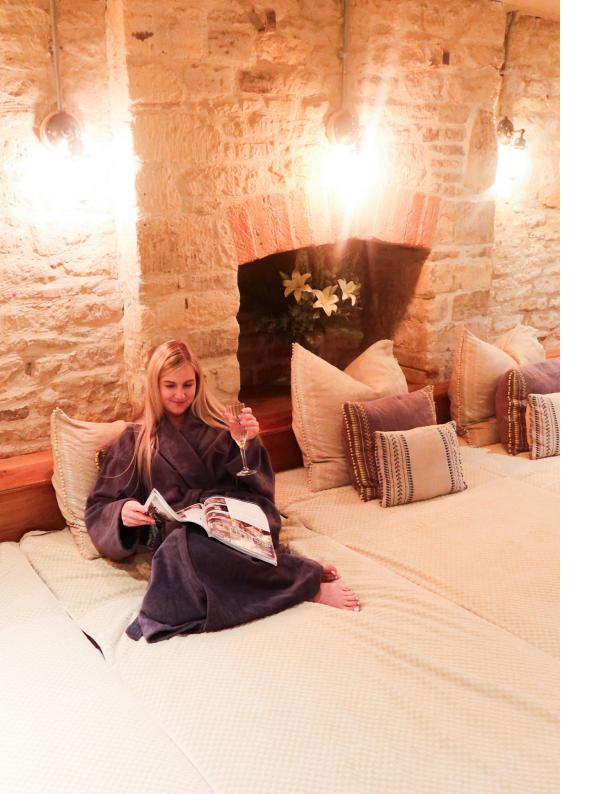

SPA TREATMENT MENU





#### SPA TREATMENT LIST

### ELEMIS FACIALS

ELEMIS' New BIOTEC 1.0 machine and Pro-Glow Facial Menu harness the revolutionary power of advanced cold therapy with Advanced Light Therapy, Microcurrent, an Ultrasonic Peel and Galvanic Infusions to bring you cutting-edge treatments that deliver clinically proven results. With a streamlined offering led by the hero Pro-Glow Renewal Facial, ELEMIS maintains an unwavering focus on the expertise and knowledge of the therapist, delivering transformative results only achieved in a salon.

#### BioTec

55 minutes - £95 each

- Pro Glow Renewal
- Pro Glow Genius
- Pro Glow Smooth
- Pro Glow Brilliance
- Pro Glow Resurfacing

Block booking x5 receive the 6th for FREE £475.00

#### **Pro-Glow Brilliance**

50 minutes - £85

Your Recipe for Radiance