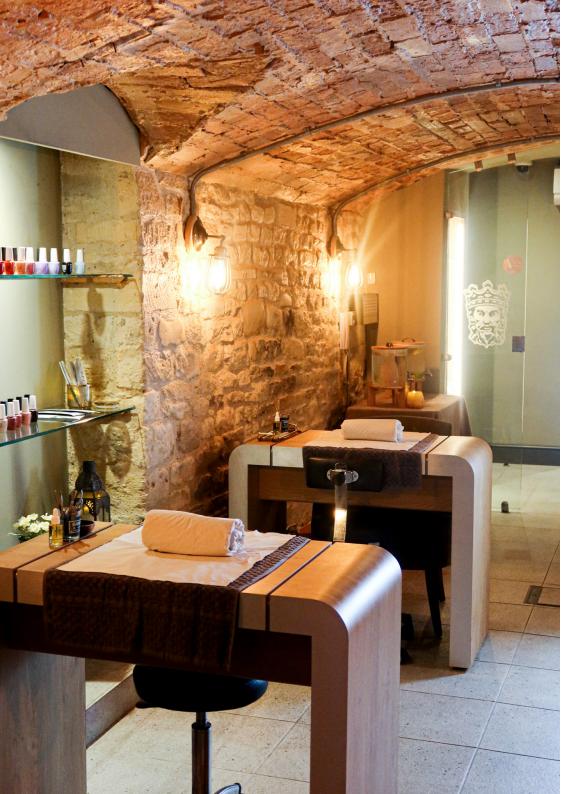

g away makeup, daily pollutants and grime. Gentle resurfacing dissolves away dead skin cells to reveal healthy and clearer-looking skin.

#### **Pro-Glow Smooth**

50 minutes - £85

The HIIT Workout for Your Skin Improve skin-fitness and firmness, whilst reducing fine lines and wrinkles with our clinically proven formulas and signature skin-lifting massage techniques. After just one treatment, the complexion looks firmer, supremely smooth and rejuvenated.

#### **Pro-Glow Resurface**

50 minutes - £85

Resurfacing for Stunningly Smooth SkinPurify and brighten as skin's texture is transformed. With a spotlight on enlarged pores, blemishes, and blackheads, this unique facial powered by patented Tri-Enzyme technology minimises the look of uneven tone, texture, fine lines and pigmentation.







## SPA TREATMENT LIST

| WAXING                                                                                                |                   | NAILS                                                                                    |      |
|-------------------------------------------------------------------------------------------------------|-------------------|------------------------------------------------------------------------------------------|------|
| Half Leg Wax                                                                                          | £25               | Signature Manicure                                                                       | £45  |
| Full Leg